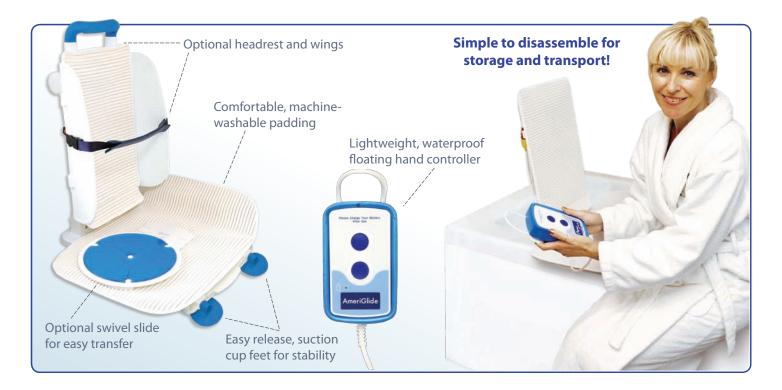

## **FEATURES**

- NO INSTALLATION REQUIRED
- Easy release suction feet with lifting bar, keeps stable in the tub and makes removing it simple
- Comfortable, machine washable padding
- Safe, will not lower unless there is sufficient power to raise the user back out of the tub
- Many convenient options available
- Reclining backrest at the touch of a button, up to 40°
- Fits almost any style bath!

## DESCRIPTION

We are proud of our Premium Bath Lift because, simply stated, it's the best bath lift you can buy. When you take it out of the box you'll most likely notice how polished the design is and how dense the bath lift components seem to be. This is what true top-of-the-line bath lifts feel like. Good impressions should continue to be made as you note everything from how easily the bathtub lift by AmeriGlide assembles and how easy to use it is to how comfortable you are when you do use it.